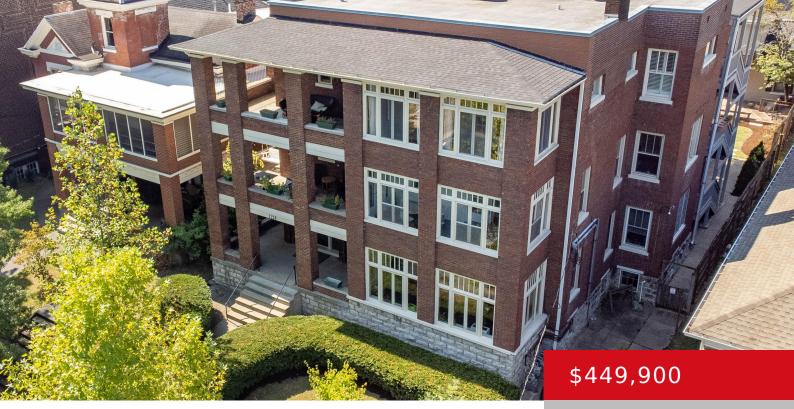

#### 1128 CHEROKEE RD, APT 3, LOUISVILLE, KY 40204

https://zhomesre.com

Charming historical 3rd-floor penthouse condo featuring a spacious patio, beautiful hardwood floors with walnut inlay, & an inviting foyer entrance. The living room offers a ventless fireplace & French doors leading to a partially screened-in patio. The large dining room flows into a well-equipped kitchen with ample storage, pantry, utility closet, & access to a [...]

#### Basics

Type: Condominium Bedrooms: 3 beds Area: 2460 sq ft Year built: 1984 Subdivision Name: CHEROKEE TRIANGLE Status: Pending Bathrooms: 2 baths Lot size: 2613.6 sq ft County Or Parish: Jefferson Bathrooms Full: 2

# **Building Details**

Stories: 3, 3 Fencing: None Construction Materials: Brk/Ven **Electric:** Residential **Roof:** Other, Shingle **Basement:** Unfinished

## **Amenities & Features**

| Cooling: Central Air                                 | Fireplaces Total: 1                   |
|------------------------------------------------------|---------------------------------------|
| Exterior Features: Screened in Porch, Porch, Balcony | Utilities: Public Sewer, Public Water |
| Association Amenities: Storage                       | Parking Features: Off-Street Parking  |
| Heating: Forced Air                                  |                                       |