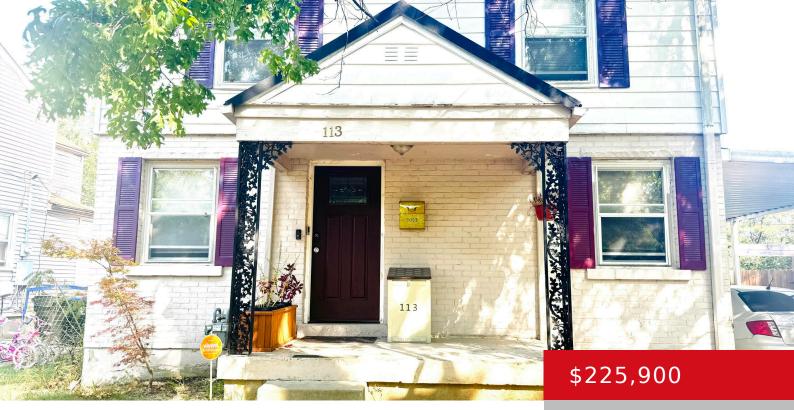

#### **113 CAMBRIDGE DR, LOUISVILLE, KY 40214** https://zhomesre.com

Welcome to this charming three-bedroom, two-bath home! As you step inside, you'll be greeted by a bright and inviting living room adorned with beautiful laminate floors that flow seamlessly into the dining room. The gallery-style kitchen features tile and offers plenty of storage with a spacious pantry. A standout feature of this home is the [...]

- 3 heds
- 2 baths
- Single Family Residence
- Active
- 1800 sq ft

### Basics

Type: Single Family Residence Bedrooms: 3 beds Area: 1800 sq ft Year built: 1943 County Or Parish: Jefferson Bathrooms Full: 2 Status: Active Bathrooms: 2 baths Lot size: 6534 sq ft Lot Features: Sidewalk Subdivision Name: SOUTHLAWN