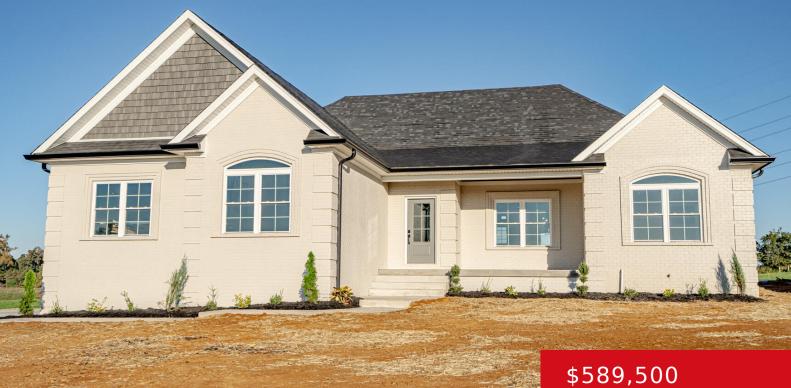

#### **113 CLEVELAND CT, SHEPHERDSVILLE, KY** 40165

https://zhomesre.com

Stunning 1965 sq ft home with impeccable craftsmanship. From the moment you step inside, you're greeted by a cozy foyer leading into the spacious great room with vaulted ceilings. The open-concept kitchen boasts tons of gorgeous white cabinetry, a massive granite island (3.9 x 7.9), and a double window over the sink, offering a bright [...]

#### Basics

Type: Single Family Residence Bedrooms: 3 beds Area: 1965 sq ft Year built: 2024 Subdivision Name: Wray Estates Status: Active Bathrooms: 3 baths Lot size: 33976.8 sq ft County Or Parish: Bullitt Bathrooms Full: 2

### **Building Details**

Foundation Details: Poured Concrete Stories: 1

Electric: Residential Roof: Shingle

Garage Spaces: 2

Fencing: None Construction Materials: Brick, Vinyl Siding, Fiber Cement Basement: Unfinished