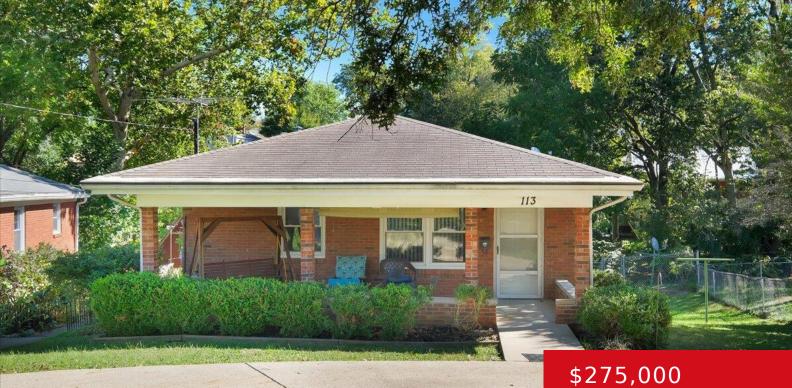

#### **113 N RASTETTER AVE, LOUISVILLE, KY** 40206

https://zhomesre.com

Check out this move in ready 2 Bedroom, 2 full Bathroom Brick Ranch located in a desirable Historic Clifton Neighborhood on a quiet cul-de-sac. Updates throughout include fresh paint, newly painted kitchen cabinets; new bathroom vanities with mirrors, LVP flooring; hardwood flooring throughout the living room, hallway, and bedrooms. Fully fenced in yard with shed [...]

### Basics

Type: Single Family Residence Bedrooms: 2 beds Area: 1000 sq ft Year built: 1963 County Or Parish: Jefferson Bathrooms Full: 2 Status: Active Under Contract
Bathrooms: 2 baths
Lot size: 5227.2 sq ft
Lot Features: Cul De Sac, Sidewalk
Subdivision Name: LEIGH WOODS

## **Building Details**

Foundation Details: Poured ConcreteStories: 1Electric: ResidentialFencing: Full, Chain LinkRoof: ShingleConstruction Materials: Wood Frame, BrickBasement: Walkout UnfinishedFencing: Construction Materials: Wood Frame, Brick

# **Amenities & Features**

**Cooling:** Central Air **Utilities:** Electricity Connected, Fuel:Natural, Public Sewer, Public Water

Heating: Forced Air, Natural Gas

Exterior Features: Porch Parking Features: Off-Street Parking, Street, Driveway