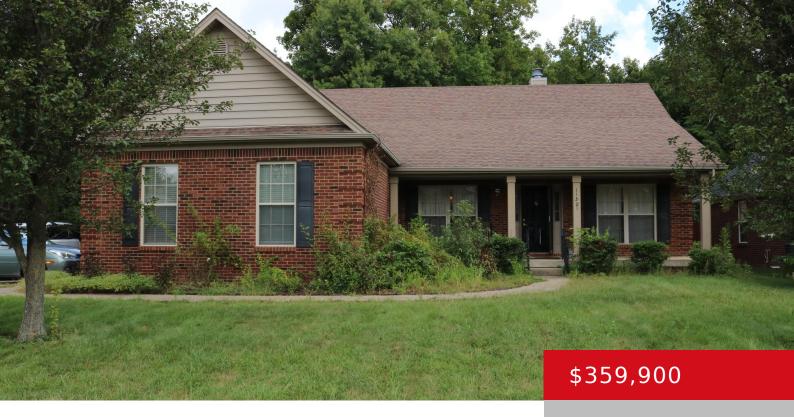

# 11301 ARBOR WOOD DR, LOUISVILLE, KY 40299

https://zhomesre.com

Incredible opportunity in Arbor Wood Subdivision. This large 3 bedroom 3 ½ bath, open floor plan ranch will make someone an awesome home! The home boasts an impressive office, spacious primary bedroom that opens to a spa like bathroom with oversized walk-in closet, you may need more shoes! The large great room features a gas [...]

#### **Basics**

**Type:** Single Family Residence **Status:** Pending

**Bedrooms: 3** beds **Bathrooms: 4** baths

**Area: 4095** sq ft **Lot size: 13939.2** sq ft

Year built: 2005 County Or Parish: Jefferson