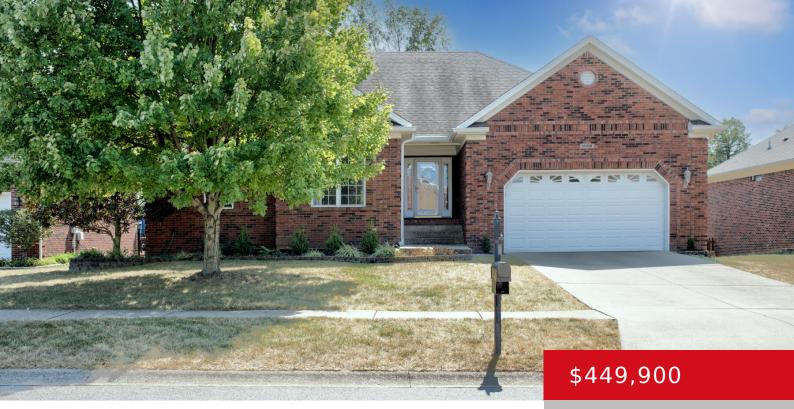

#### 11310 WIND HAVEN WAY, LOUISVILLE, KY 40291

https://zhomesre.com

Beautiful all brick walk-out ranch in Windgate Meadows. This home has it all! Beautiful great room with fireplace and hardwood floors. Nice size eat-in kitchen with tons of cabinetry. Formal dining room. Large primary bedroom with private bath, walk-in shower, soaking tub, and walk-in closet. Nice sized spare bedrooms. Basement is awesome and offers a [...]

- 4 beds
- 3 baths
- Single Family Residence
- Active
- 3641 sq ft

### Basics

Type: Single Family Residence Bedrooms: 4 beds Area: 3641 sq ft Year built: 2005 Subdivision Name: WINDGATE MEADOWS

Rooms

Rooms Total: 16

# **Building Details**

Stories: 1 Fencing: Full Construction Materials: Brick Basement: Finished, Walkout Finished Status: Active Bathrooms: 3 baths Lot size: 12632.4 sq ft County Or Parish: Jefferson Bathrooms Full: 3