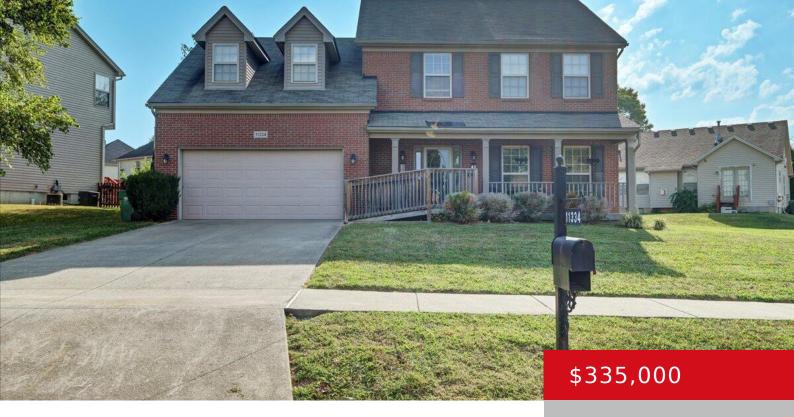

# 11334 TOP WALNUT LOOP, LOUISVILLE, KY 40229

https://zhomesre.com

If you have been searching for a spacious home, in a fantastic neighborhood, at a great price but haven't found the one, you're in luck because THIS IS IT! With 4 large bedrooms and 2 and a half bathrooms, this is one you don't want to miss. Located in the sought after Cooper Farms neighborhood [...]

### **Basics**

**Type:** Single Family Residence **Status:** Active

Bedrooms: 4 beds

Area: 2295 sq ft

Bathrooms: 3 baths

Lot size: 9147.6 sq ft

Year built: 2007 County Or Parish: Jefferson

**Subdivision Name:** COOPER FARMS **Bathrooms Full:** 2

# **Building Details**

Foundation Details: Slab Stories: 2

**Electric:** Residential **Fencing:** None

**Roof:** Shingle Construction Materials: Wood Frame, Brk/Ven, Vinyl Siding

**Garage Spaces:** 2 **Basement:** None

## **Amenities & Features**

**Cooling:** Central Air **Fireplaces Total:** 1

Exterior Features: Patio, Porch Utilities: Electricity Connected, Public Sewer

Parking Features: Attached Heating: Electric, Forced Air