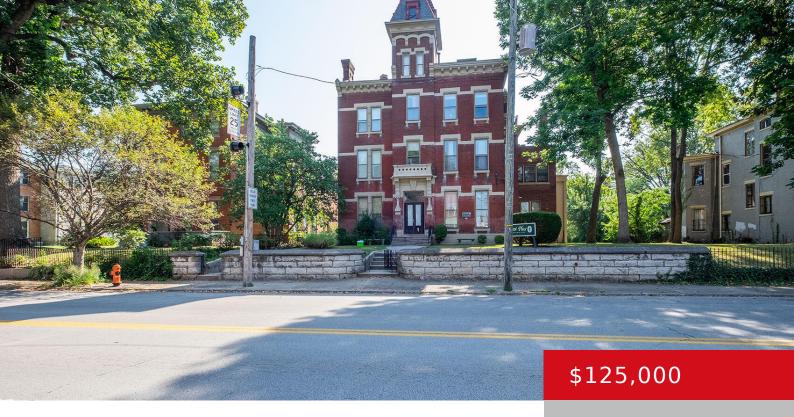

### 1135 S 1ST ST, APT 8, LOUISVILLE, KY 40203

https://zhomesre.com

Adorable condo in Old Louisville. Stately and historic with grand common entry with sweeping staircase takes you to this lovely home. Featuring hardwood laminate flooring and lots of closet space. 12+ foot ceilings entering the lovely living room, with triple window, that walks out to a generous size deck perfect for entertaining. Galley kitchen with [...]

- 2 beds
- 1 hath
- Condominium
- Active Under Contract
- 920 sq f

#### **Basics**

**Type:** Condominium **Status:** Active Under Contract

Bedrooms: 2 beds Bathrooms: 1 bath

Area: 920 sq ft Lot size: 0 sq ft

Year built: 1900 County Or Parish: Jefferson

**Subdivision Name:** FIRST PLACE COND **Bathrooms Full:** 1