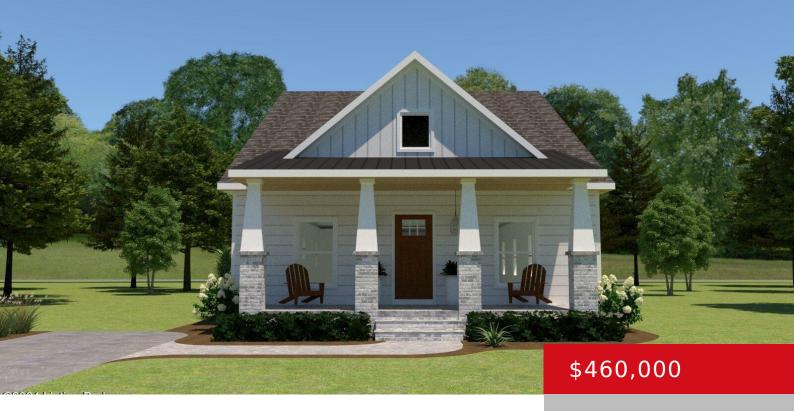

### 11390 PEONIA RD, LOT 22, CLARKSON, KY 42726

https://zhomesre.com

Welcome to Paradise Grove! This newly constructed gated community is a perfect destination for resort living on beautiful Nolin Lake. In addition to the magnificent views, residents can enjoy amenities such as a community pool, pickleball courts, hiking, fishing, and much more. The Beech floor plan can be built on lots 37, 36, 35, 34, [...]

### **Basics**

Type: Single Family Residence

Bedrooms: 3 beds
Area: 1833 sq ft
Year built: 2024

County Or Parish: Grayson

**Bathrooms Full: 2** 

Status: Active

Bathrooms: 3 baths

Lot size: 10890 sq ft

## **Building Details**

Foundation Details: Slab Stories: 1

Electric: Residential Roof: Shingle

Construction Materials: Wood Frame, Vinyl Siding Basement: None