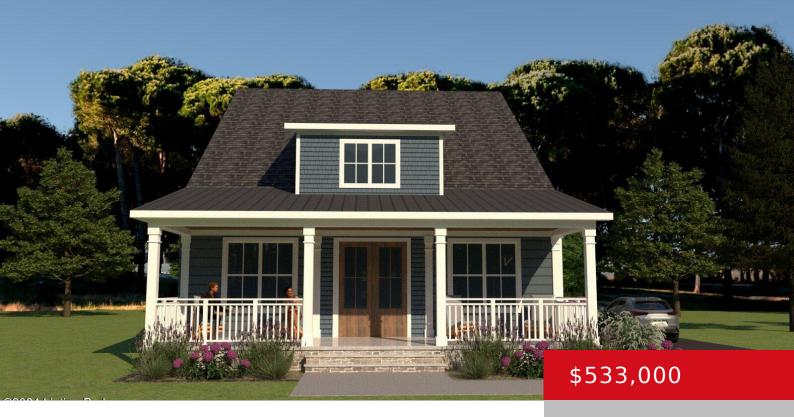

# 11390 PEONIA RD, LOT 23, CLARKSON, KY 42726

https://zhomesre.com

Welcome to Paradise Grove! This newly constructed gated community is a perfect destination for resort living on beautiful Nolin Lake. In addition to the magnificent views, residents can enjoy amenities such as a community pool, pickleball courts, hiking, fishing, and much more. The Cedar floor plan can be built on lots 22, 23, 24, 25, [...]

#### **Basics**

Type: Single Family Residence

Bedrooms: 3 beds

Area: 2100 sq ft

Year built: 2024

County Or Parish: Grayson

**Bathrooms Full: 2** 

**Status:** Active

## **Building Details**

Foundation Details: Slab Stories: 1

Electric: Residential Roof: Shingle

Construction Materials: Wood Frame, Vinyl Siding Basement: None

### **Amenities & Features**

**Cooling:** Central Air **Fireplaces Total:** 1

**Exterior Features:** Patio, Porch **Utilities:** Electricity Connected, Public Sewer,

Public Water

Association Amenities: Clubhouse, Gated Parking Features: Driveway