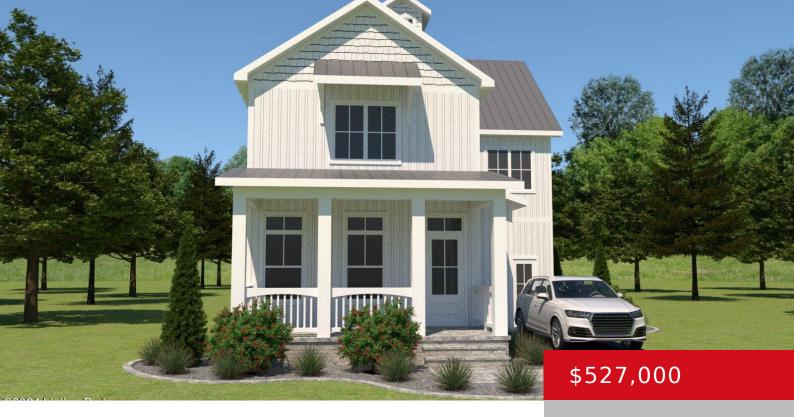

### 11390 PEONIA RD, LOT 24, CLARKSON, KY 42726

https://zhomesre.com

Welcome to Paradise Grove! This newly constructed gated community is a perfect destination for resort living on beautiful Nolin Lake. In addition to the magnificent views, residents can enjoy amenities such as a community pool, pickleball courts, hiking, fishing, and much more. The Dogwood B floor plan can be built on lots 22, 23, 24, [...]

#### **Basics**

**Type:** Single Family Residence

Bedrooms: 3 beds

Area: 2075 sq ft

Year built: 2024

Bathrooms: 3 baths

Lot size: 10890 sq ft

Lot Features: Cleared