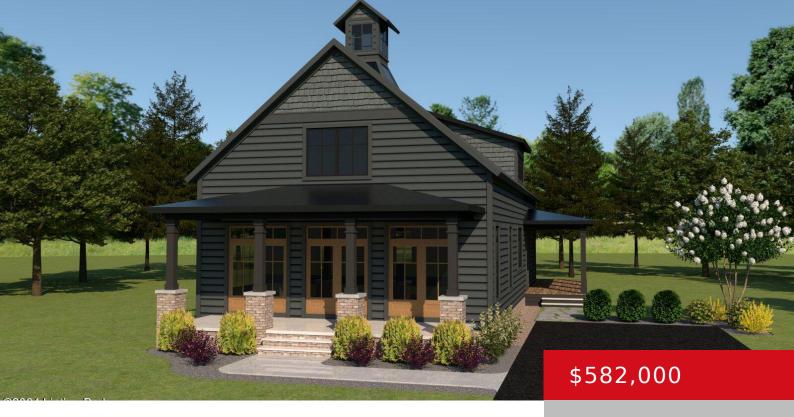

# 11390 PEONIA RD, LOT 38, CLARKSON, KY 42726

https://zhomesre.com

Welcome to Paradise Grove! This newly constructed gated community is a perfect destination for resort living on beautiful Nolin Lake. In addition to the magnificent views, residents can enjoy amenities such as a community pool, pickleball courts, hiking, fishing, and much more. The Watercolor 4 The Mahogany floor plan can be built on lots 46, [...]

#### **Basics**

Type: Single Family Residence

Bedrooms: 3 beds Area: 2293 sq ft Year built: 2024

County Or Parish: Grayson

Bathrooms Full: 3

Status: Active

Bathrooms: 3 baths

Lot size: 17424 sq ft

## **Building Details**

Foundation Details: Slab Stories: 2

Electric: Residential Roof: Shingle

Construction Materials: Wood Frame, Vinyl Siding Basement: None

### **Amenities & Features**

Cooling: Central Air Exterior Features: Tennis Court, Patio, Porch

**Utilities:** Electricity Connected, Public **Association Amenities:** Clubhouse, Gated,

Sewer, Public Water Playground