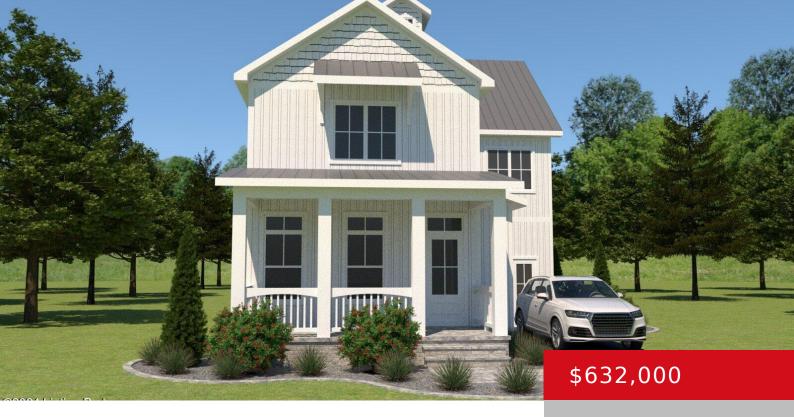

# 11390 PEONIA RD, LOT 39, CLARKSON, KY 42726

https://zhomesre.com

Welcome to Paradise Grove! This newly constructed gated community is a perfect destination for resort living on beautiful Nolin Lake. In addition to the magnificent views, residents can enjoy amenities such as a community pool, pickleball courts, hiking, fishing, and much more. The Dogwood A floor plan can be built on lots 46, 45, 44, [...]

#### **Basics**

**Type:** Single Family Residence

Bedrooms: 4 beds

Area: 2491 sq ft

Year built: 2024

Bathrooms: 5 baths

Lot size: 17424 sq ft

Lot Features: Cleared