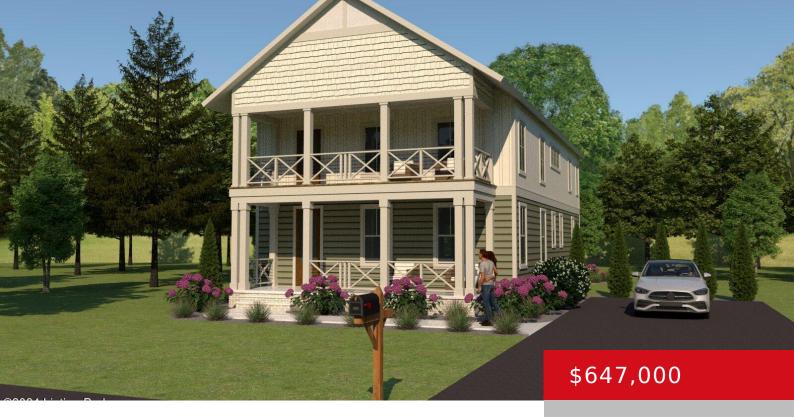

# 11390 PEONIA RD, LOT 40, CLARKSON, KY 42726

https://zhomesre.com

Welcome to Paradise Grove! This newly constructed gated community is a perfect destination for resort living on beautiful Nolin Lake. In addition to the magnificent views, residents can enjoy amenities such as a community pool, pickleball courts, hiking, fishing, and much more. The Cypress floor plan can be built on lots 46, 45, 44, 43, [...]

- 4 heds
- 3 haths
- Single Family Residence
- Active
- 2550 sq ft

#### **Basics**

**Type:** Single Family Residence

Bedrooms: 4 beds

Area: 2550 sq ft

Year built: 2024

Bathrooms: 3 baths

Lot size: 17424 sq ft

Lot Features: Cleared

# **Building Details**

Foundation Details: Slab Stories: 2

Electric: Residential Roof: Shingle

Construction Materials: Wood Frame, Vinyl Siding Basement: None

## **Amenities & Features**

**Cooling:** Central Air **Fireplaces Total:** 1

**Exterior Features:** Tennis Court, Patio, Porch **Utilities:** Electricity Connected, Public

Sewer, Public Water

**Association Amenities:** Clubhouse, Gated,