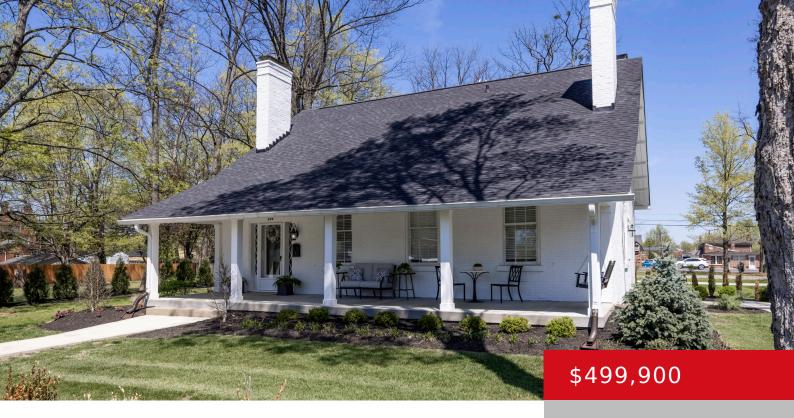

## 114 E JOHN FITCH AVE, BARDSTOWN, KY 40004

https://zhomesre.com

Experience modern living with historic charm in this beautifully renovated 3 bed 2.5 bath home with 2100 Sqft of upscale living. Perfectly located just one block form Court Square, shopping and restaurants in downtown Bardstown. As one of the first homes in Bardstown this property seamlessly blends contemporary amenities with classic appeal. With a patio [...]

- 3 heds
- 3 haths
- Single Family Residence
- Active
- 2100 sq ft

**Basics** 

**Type:** Single Family Residence

Bedrooms: 3 beds
Area: 2100 sq ft

**Year built:** 1785

County Or Parish: Nelson

**Bathrooms Full: 2** 

**Status:** Active

Bathrooms: 3 baths

Lot size: 11761.2 sq ft

Lot Features: Corner, Level

**Subdivision Name: NONE** 

## **Building Details**

Stories: 2 Electric: Residential

Fencing: None Roof: Shingle

Construction Materials: Brick Basement: Cellar

## **Amenities & Features**

**Cooling:** Central Air **Fireplaces Total:** 6

**Exterior Features:** Patio, Porch **Utilities:** Public Sewer, Public Water

Parking Features: Off-Street Parking Heating: Forced Air, Natural Gas