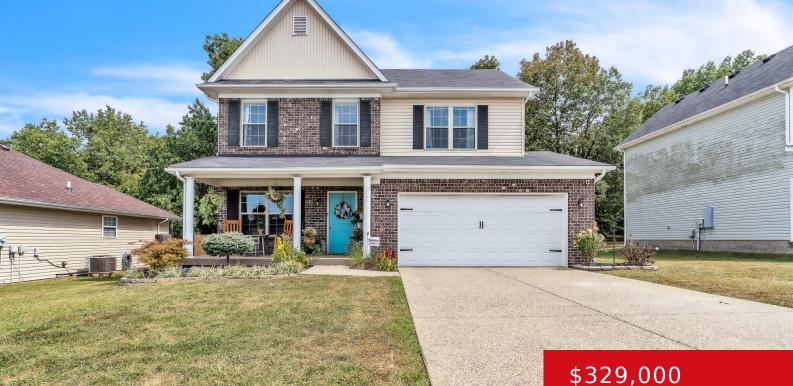

#### **114 GARNETTE CT, MT WASHINGTON, KY** 40047

https://zhomesre.com

Check out this beauty and come see us here at this charming two-story home in Mount Washington, KY, ready to welcome you with 4 bedrooms, 2 full bathrooms, and 1 half bathroom. Situated in a friendly neighborhood, you'll enjoy a fully fenced-in yard and a cozy covered back porch for relaxing evenings. Additionally, your vehicles [...]

#### \$329,000

#### Basics

Type: Single Family Residence Bedrooms: 4 beds Area: 1723 sq ft Year built: 2018 Subdivision Name: STONE MEADOWS Status: Pending Bathrooms: 3 baths Lot size: 9147.6 sq ft County Or Parish: Bullitt Bathrooms Full: 2