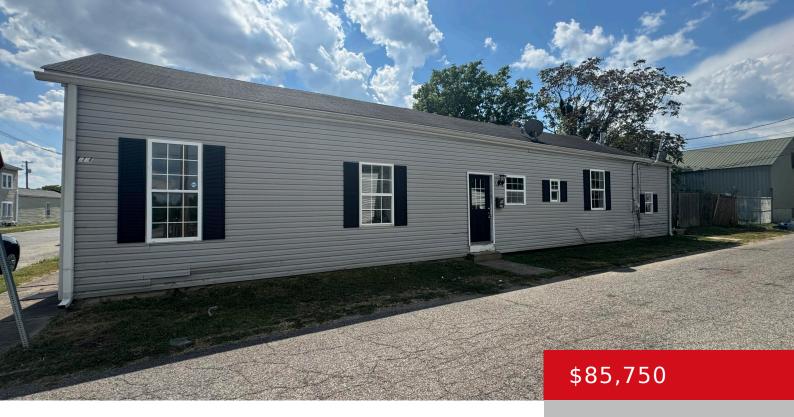

### 114 N 18TH ST, LOUISVILLE, KY 40203

https://zhomesre.com

This newly renovated 3-bedroom, 1-bath home is completely move-in ready! Step inside to enjoy the elegance of luxury vinyl flooring throughout, freshly painted walls, and bright, double-hung windows. The kitchen features stunning new butcher block countertops, complemented by modern updated fixtures. Whether you're looking for a cash-flowing rental investment or the perfect move-in-ready home, this [...]

#### **Basics**

**Type:** Single Family Residence **Status:** Active

Bedrooms: 3 beds

Area: 1247 sq ft

Lot size: 1742 sq ft

**Year built:** 1900 **Lot Features:** Corner, Sidewalk

County Or Parish: Jefferson Subdivision Name: PORTLAND