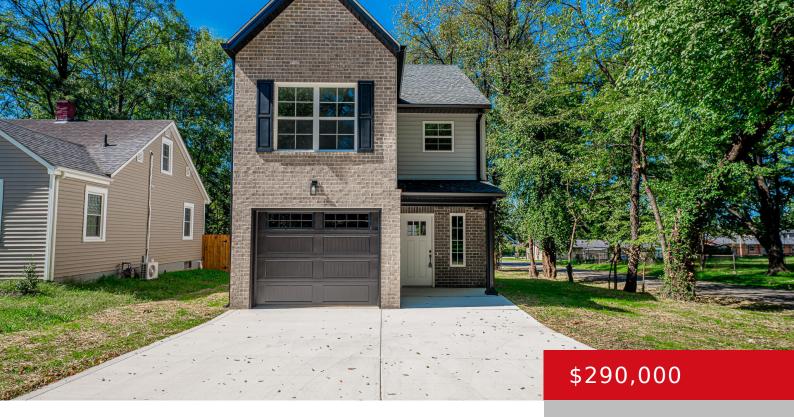

# 114 N ELM GROVE AVE, BARDSTOWN, KY 40004

https://zhomesre.com

Welcome to 114 North Elm Grove, a stunning new construction home just a short stroll from the vibrant heart of downtown Bardstown. This modern 3-bedroom, 2.5-bath residence combines contemporary design with comfort and convenience. Enjoy a beautiful living space flooded with natural light, a stylish kitchen and ample cabinet space, and a spacious master suite. [...]

### **Basics**

**Type:** Single Family Residence **Status:** Active

Bedrooms: 3 beds

Area: 1471 sq ft

Bathrooms: 3 baths

Lot size: 5227.2 sq ft

Year built: 2024 Lot Features: Cleared

County Or Parish: Nelson Subdivision Name: NONE