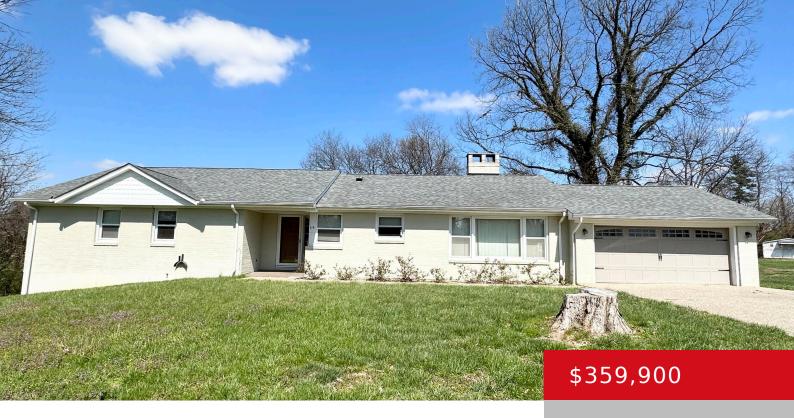

# 114 WESTWIND TRAIL, BARDSTOWN, KY 40004

https://zhomesre.com

Where else can you find a home with a 1.39 acre yard for sale in downtown Bardstown Ky? This Spacious 4 bedroom 3 bath ranch home with 2 car attached garage & basement is all you'll ever need! Open concept is wonderful in this home's layout. Eat in kitchen has nice area for dining with [...]

### **Basics**

Type: Single Family Residence

Bedrooms: 4 beds

**Area: 3188** sq ft **Year built:** 1965

County Or Parish: Nelson

**Bathrooms Full:** 3

**Status:** Active

Bathrooms: 3 baths

# **Building Details**

**Foundation Details:** Slab **Stories:** 1

Electric: Residential Fencing: None

Roof: Shingle Construction Materials: Brick

**Garage Spaces:** 2 **Basement:** Walkout Part Fin