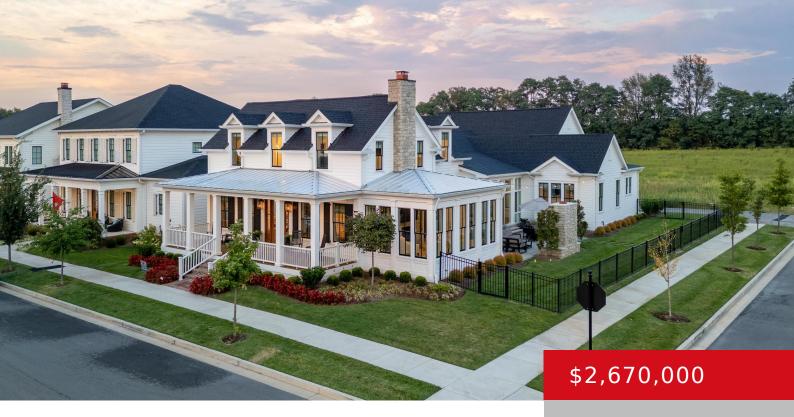

# 11409 RIVER BEAUTY LOOP, PROSPECT, KY 40059

https://zhomesre.com

Experience unmatched luxury in this beautiful former
Homearama home located in The Hamlet, within the highly
desirable North Oldham County section of Norton Commons.
Boasting an abundance of customized beauty and swoon-worthy
upgrades, this 6 bed, 6.5 bath home features multiple
entertaining spaces and a bonus one bedroom Carriage House
with elevator access. As you [...]

#### **Basics**

**Type:** Single Family Residence **Status:** Active

Bedrooms: 6 beds Bathrooms: 7 baths
Area: 8048 sq ft Lot size: 8054 sq ft

Year built: 2022 Lot Features: Corner, Covt/Restr, Cleared
County Or Parish: Oldham Subdivision Name: NORTON COMMONS

## **Building Details**

**Foundation Details:** Poured Concrete **Stories:** 2

**Electric:** Residential **Fencing:** Full

Roof: Shingle Construction Materials: Fiber Cement

**Garage Spaces:** 3 **Basement:** Finished

### **Amenities & Features**

Cooling: Central Air Fireplaces Total: 4

**Exterior Features:** See Remarks, Patio, Porch **Utilities:** Public Sewer, Public Water

Association Amenities: Elevator(s), Playground, Pool Parking Features: Attached, Entry