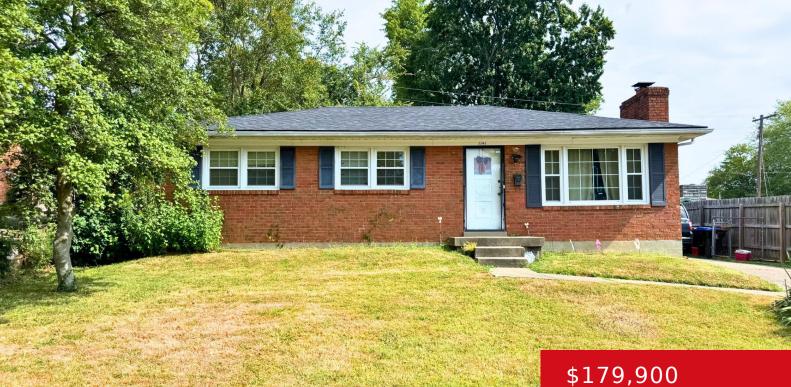

# 1141 FRANELM RD, LOUISVILLE, KY 40214

https://zhomesre.com

Attention Investors! Leased until 2025! This all-brick ranch offers three bedrooms, two bathrooms, a fireplace, and ample closet space. This home has mature trees, a fenced backyard, and a detached two-car garage.. Don't miss out on this fantastic opportunity! Call your agent today for a private showing.

#### Basics

Type: Single Family Residence Bedrooms: 3 beds Area: 1068 sq ft Year built: 1963 County Or Parish: Jefferson Bathrooms Full: 1 Status: Pending Bathrooms: 2 baths Lot size: 6534 sq ft Lot Features: Sidewalk, Cleared, Level Subdivision Name: MERLYN ACRES

# **Building Details**

Foundation Details: Crawl Space Electric: Residential Roof: Shingle Garage Spaces: 2 Stories: 1 Fencing: Full, Wood, Chain Link Construction Materials: Brick Basement: None