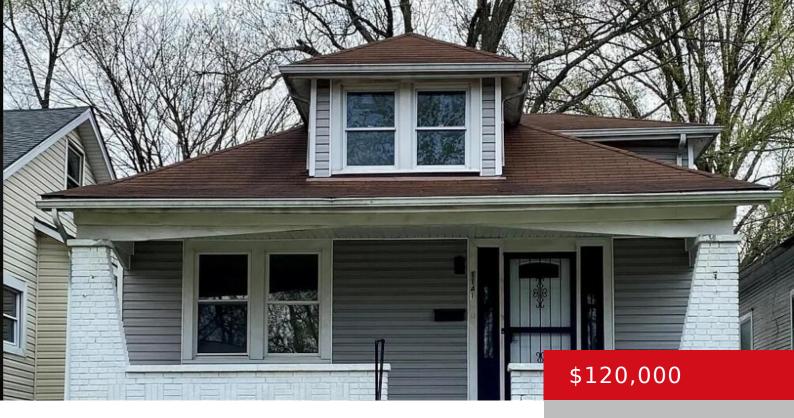

### **1141 S 32ND ST, LOUISVILLE, KY 40211**

https://zhomesre.com

- 3 heds
- 1 hath
- Single Family Residence
- Active
- 2068 sq ft

#### **Basics**

Type: Single Family Residence

Bedrooms: 3 beds Bathrooms: 1 bath

**Area: 2068** sq ft **Lot size: 33100** sq ft

Year built: 1920 County Or Parish: Jefferson

**Status:** Active

**Subdivision Name:** NONE **Bathrooms Full:** 1