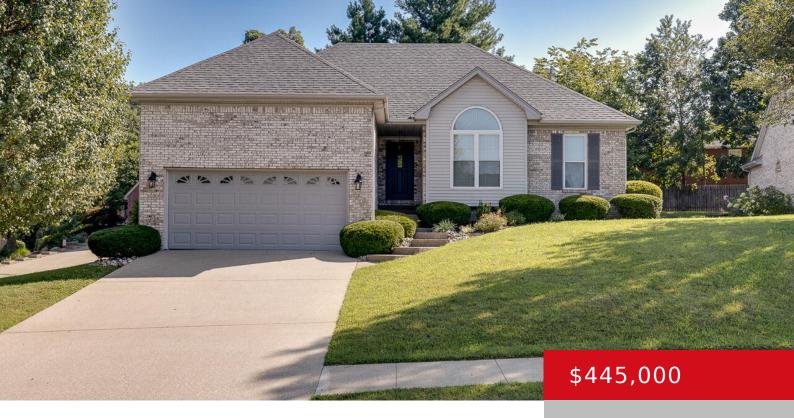

## 1142 OAK ST, ELIZABETHTOWN, KY 42701

https://zhomesre.com

This meticulously updated all-brick home in the heart of Elizabethtown offers quick access to Baptist Health Hardin, Glendale, and Fort Knox. The sun-filled living room invites you to enjoy the gas fireplace or step onto the oversized composite deck. The kitchen features granite counters, new appliances, a bright backsplash, and an eat-in peninsula. The main [...]

#### **Basics**

Type: Single Family Residence **Status:** Active

Bathrooms: 3 baths Bedrooms: 4 beds

**Area: 2600** sq ft Lot size: 10018.8 sq ft

Year built: 1996 Lot Features: Corner, Sidewalk

Subdivision Name: HICKORY HILL County Or Parish: Hardin