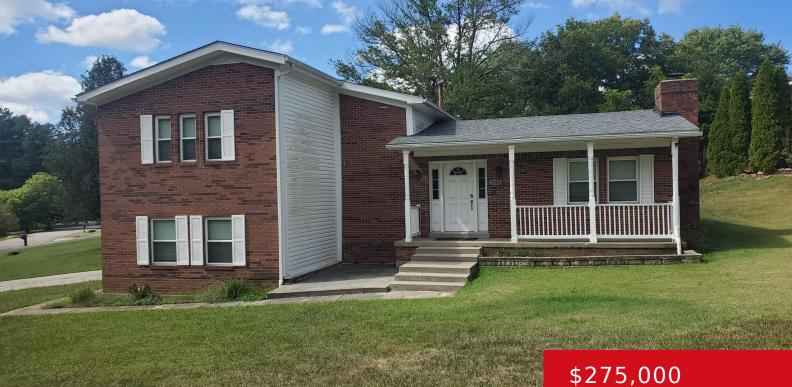

## 1143 SHERWOOD DR, RADCLIFF, KY 40160

https://zhomesre.com

Great convenient corner lot in a quiet neighborhood. Conveninetly located to Fort Knox and Elizabethtown. 24 HOUR NOTICE FOR APPOINTMENT

### Basics

Type: Single Family Residence Bedrooms: 3 beds Area: 2016 sq ft Year built: 1981 County Or Parish: Hardin Bathrooms Full: 2 Status: Active Bathrooms: 3 baths Lot size: 16988.4 sq ft Lot Features: Corner Subdivision Name: HILLCREST ESTATES

### **Building Details**

Foundation Details: Poured Concrete Electric: Residential Roof: Shingle Garage Spaces: 2 Stories: 2 Fencing: None Construction Materials: Brick, Vinyl Siding Basement: Partially finished

# **Amenities & Features**

Cooling: Central Air Utilities: Public Sewer, Public Water Heating: Propane Exterior Features: Porch Parking Features: Attached