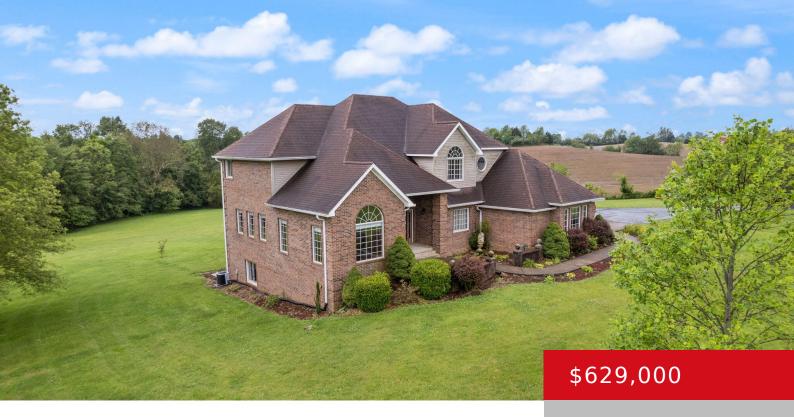

### 11464 KY HWY 259, BEE SPRING, KY 42207

https://zhomesre.com

Welcome to your dream home! Nestled on 5 lovely acres with its own private pond. This stunning property offers the perfect blend of luxury, comfort, & functionality. Featuring 4 bedrooms, 4 full baths & 2 additional below grade rooms that could be utilized as bedrooms, an in-home gym or home theater. Step inside & discover [...]

#### **Basics**

**Type:** Single Family Residence **Status:** Active

**Bedrooms: 6** beds **Bathrooms: 4** baths

**Area: 4754** sq ft **Lot size: 217800** sq ft

Year built: 1998 County Or Parish: Edmonson

# **Building Details**

**Subdivision Name: NONE** 

**Foundation Details:** Poured Concrete **Stories:** 2

**Electric:** Residential **Fencing:** Other

**Roof:** Shingle **Construction Materials:** Brick

Garage Spaces: 2 Basement: Finished, Walkout Finished