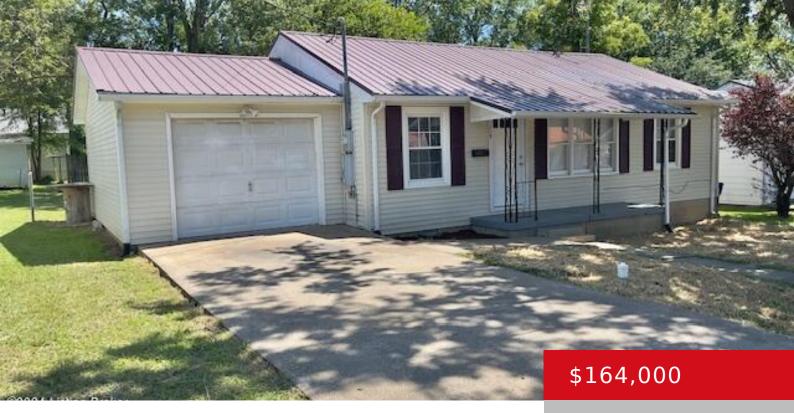

#### **115 CUBBAGE ST, LEITCHFIELD, KY 42754**

https://zhomesre.com

Welcome to this charming single-family home with three bedrooms and one bathroom, situated on a small lot perfect for outdoor activities. The kitchen features all new appliances that will remain with the house, making meal preparation a breeze. The home also features new flooring, fresh paint on the walls, and new windows throughout. One of [...]

- 3 beds
- 1 bath
- Single Family Residence
- Active
- 963 sq ft

### Basics

| Type: Single Family Residence | Status: Active                                    |
|-------------------------------|---------------------------------------------------|
| Bedrooms: 3 beds              | Bathrooms: 1 bath                                 |
| <b>Area: 963</b> sq ft        | <b>Lot size: 10890</b> sq ft                      |
| Year built: 1956              | Lot Features: Sidewalk, Cleared, Irregular, Level |
| County Or Parish: Grayson     | Subdivision Name: UNKNOWN                         |
| Bathrooms Full: 1             |                                                   |