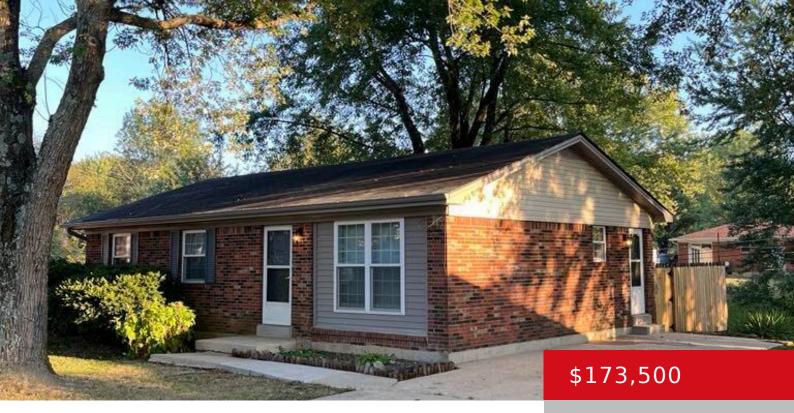

#### **115 FRONT NINE DR, ELIZABETHTOWN, KY** 42701

https://zhomesre.com

On a quiet cul-de-sac, this home is located near access to I65 and Lincoln Parkway. Brand new bathroom, HVAC only 1 1/2 years old, all new carpet and paint. Partially fenced backyard with attached storage space.

#### Basics

Type: Single Family Residence Bedrooms: 3 beds Area: 1107 sq ft Year built: 1980 Subdivision Name: LOCUST GROVE Status: Active Bathrooms: 1 bath Lot size: 10018.8 sq ft County Or Parish: Hardin Bathrooms Full: 1

# **Building Details**

Stories: 1 Roof: Shingle Basement: None Electric: Residential Construction Materials: Brick