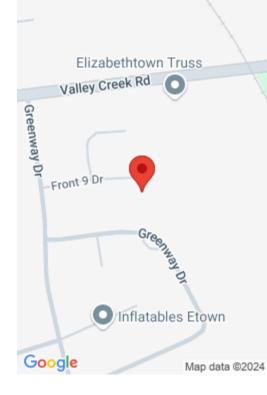

#### **115 FRONT NINE DR, ELIZABETHTOWN, KY** 42701

https://zhomesre.com

On a quiet cul-de-sac, this home is located near access to I65 and Lincoln Parkway. Brand new bathroom, HVAC only 1 1/2 years old, all new carpet and paint. Partially fenced backyard with attached storage space.