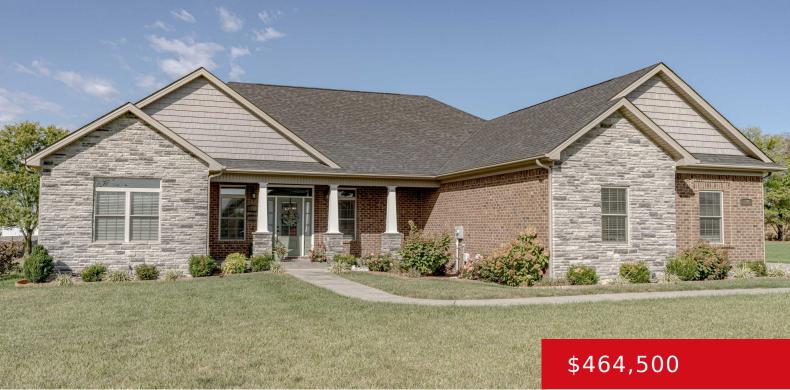

## 115 GAVIN DR, SHEPHERDSVILLE, KY 40165

https://zhomesre.com

Welcome to 115 Gavin Dr. This gorgeous home is located in the Maplehurst Estates Subdivision. It offers a comfortable and spacious living experience with 3 bedrooms, 2 1/2 baths and over 2000 sq. ft. As you enter the home from the covered front porch, you'll notice the vaulted ceiling in the great room that opens [...]

#### **Basics**

Category: Residential Type: Single Family Residence

Status: Active Bedrooms: 3 beds

Bathrooms: 3 baths Area: 2015 sq ft

**Lot size: 32670** sq ft **Year built:** 2020

Lot Features: Level County Or Parish: Bullitt

### **Building Details**

**Foundation Details:** Crawl Space **Stories:** 1

**Electric:** Residential **Fencing:** None

Roof: Shingle Construction Materials: Brick, Stone, Vinyl Siding, Fiber

Cement

**Garage Spaces:** 2 **Basement:** None

#### **Amenities & Features**

**Cooling:** Central Air **Fireplaces Total:** 1

Exterior Features: Porch Utilities: Fuel:Natural, Septic System, Public Water

Parking Features: Attached Heating: Forced Air, Natural Gas