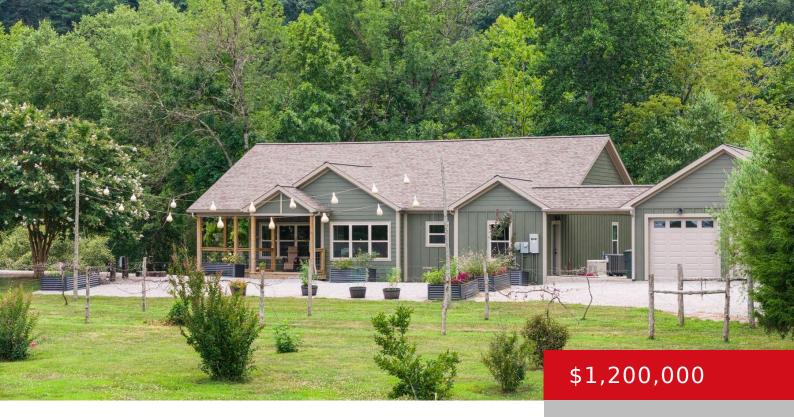

## 115 ROSALIND WAY, BURKESVILLE, KY 42717

https://zhomesre.com

"Trout Haven" sits perched perfectly on the banks of the beautiful Cumberland River. Located strategically between the bustling metropolitan areas of Nashville, TN, Louisville, KY and Lexington KY, this retreat is an easy commute away. Whether one chooses this as a permanent residence with a guest cabin or as a weekend/vacation home on approx. [...]

## **Basics**

**Type:** Single Family Residence **Status:** Active

**Bedrooms: 4** beds **Bathrooms: 3** baths

**Area: 3200** sq ft **Lot size: 163785.6** sq ft

Year built: 2022 Lot Features: See Remarks, Cleared