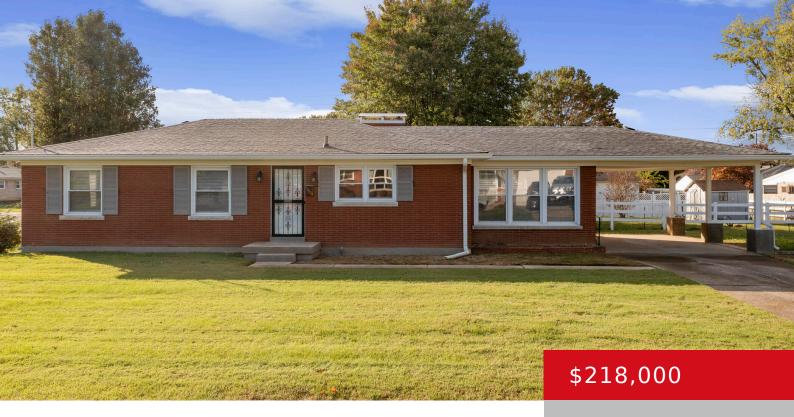

### 11502 PIERCE WAY, LOUISVILLE, KY 40272

https://zhomesre.com

Discover this beautifully maintained single-family home cherished by the same family for over 25 years! Conveniently located near public schools, shopping, and restaurants, this home offers comfort and style with its remodeled interior. Step into a modern kitchen with elegant shaker-style soft-close cabinets and sleek stainless-steel appliances. The home boasts new vinyl siding, gutters, and [...]

#### **Basics**

**Type:** Single Family Residence **Status:** Active

Bedrooms: 3 beds Bathrooms: 2 baths

Area: 1450 sq ft

Year built: 1960

Lot size: 12802 sq ft

Lot Features: Corner

County Or Parish: Jefferson Subdivision Name: PIERCE ACRES