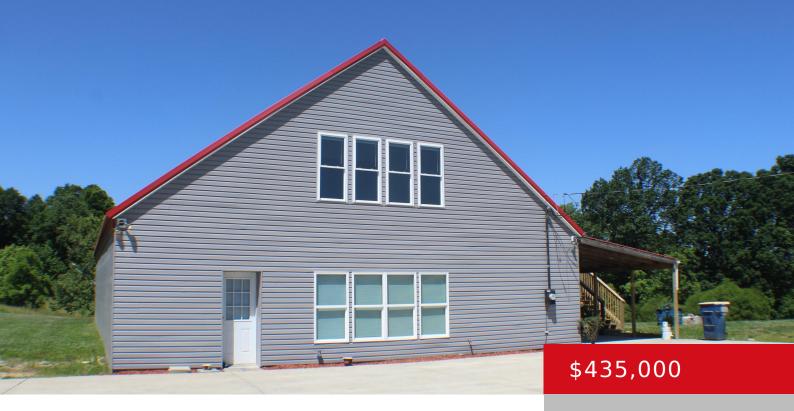

### 1157 BEECH CREEK RD, MT EDEN, KY 40046

https://zhomesre.com

Seller is offering \$5,000 in buyer credit (buy down/closingcost) 10 Acres in Spencer County! 3 bedrooms, 2 full bathrooms, A PANTRY, laundry room, living room & kitchen are located on the 2nd floor. The entire 2nd floor was completely renovated recently & ready for its new owners. Upon heading down to the first story on [...]

#### **Basics**

**Type:** Single Family Residence **Status:** Pending

**Bedrooms: 3** beds **Bathrooms: 3** baths

**Area: 2500** sq ft **Lot size: 443005.2** sq ft

Year built: 18 Lot Features: Cleared, Wooded

## **Building Details**

Stories: 2 Electric: Residential

Fencing: None Roof: Metal

Construction Materials: Other/NA, Wood Frame Basement: None

#### **Amenities & Features**

**Cooling:** Central Air **Fireplaces Total:** 1

Exterior Features: Deck Utilities: Electricity Connected, Septic System, Public Water

Parking Features: Driveway Heating: Propane