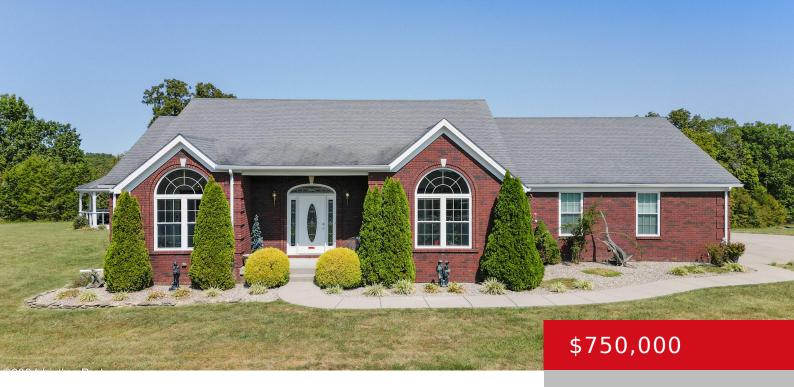

## 1159 BEECH CREEK RD, MT EDEN, KY 40046

https://zhomesre.com

Welcome to your home located in Mt Eden Kentucky. Offering 34.97 acres of wooded and open spaces for your enjoyment. This brick ranch offers a one floor living with a finished walk out basement. Featuring an open concept eat in kitchen & living room, double sided fire place, lots of natural light, vaulted ceilings, [...]

- 3 heds
- 3 baths
- Single Family Residence
- Active
- 3180 sq ft

### **Basics**

**Type:** Single Family Residence

**Bedrooms: 3** beds

**Area: 3180** sq ft

Year built: 2012

County Or Parish: Spencer

**Bathrooms Full: 2** 

Status: Active

# **Building Details**

**Foundation Details:** Poured Concrete **Stories:** 1

Electric: Residential Fencing: None

Roof: Shingle Construction Materials: Brick

**Garage Spaces:** 3 **Basement:** Finished

## **Amenities & Features**

**Cooling:** Central Air **Fireplaces Total:** 2

**Exterior Features:** Out Buildings, Porch, Deck, **Utilities:** Electricity Connected, Propane,

Pond Septic System

Parking Features: Detached, Attached, Driveway Heating: Propane