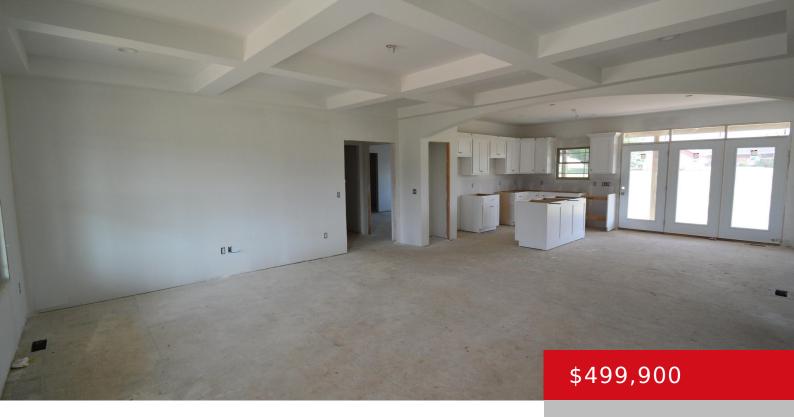

## 116 CLEVELAND CT, SHEPHERDSVILLE, KY 40165

https://zhomesre.com

This is an Open Floor Pan Ranch home that has 3 bedrooms and 2 full baths all sitting on .77 Acres. Give this house your final touches. Buyer can still choose the following, all flooring, paint colors inside and out, granite in kitchen and bathrooms, plumbing and lighting fixtures, interior door style, interior trim, and [...]

- 3 heds
- 2 haths
- Single Family Residence
- Active Under Contract
- 1750 sq ft

**Basics** 

**Type:** Single Family Residence **Status:** Active Under Contract

**Bedrooms: 3** beds **Bathrooms: 2** baths

**Area: 1750** sq ft **Lot size: 33541.2** sq ft

Year built: 2024 Lot Features: Cul De Sac, DeadEnd

**County Or Parish:** Bullitt **Subdivision Name:** Wray Estates

— Rooms

**Rooms Total:** 9

**Bathrooms Full: 2** 