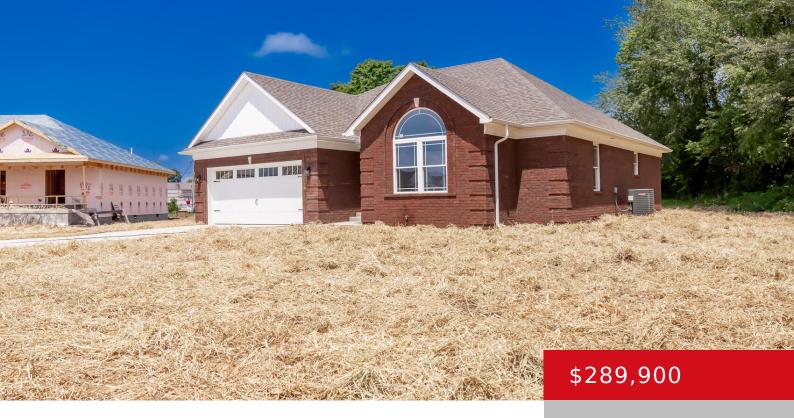

# 116 HOLLOW SPRINGS DR, BARDSTOWN, KY 40004

https://zhomesre.com

- 3 heds
- 2 baths
- Single Family Residence
- Active
- 1508 sq ft

#### **Basics**

**Type:** Single Family Residence **Status:** Active

**Bedrooms: 3** beds **Bathrooms: 2** baths

Area: 1508 sq ft

Lot size: 20473.2 sq ft

Year built: 2024

Lot Features: Cul De Sac

County Or Parish: Nelson Subdivision Name: MEADOW BROOK ESTATES

## **Building Details**

**Foundation Details:** Concrete Blk **Stories:** 1

**Electric:** Residential **Fencing:** None

Roof: Shingle Construction Materials: Brick

**Garage Spaces:** 2 **Basement:** None