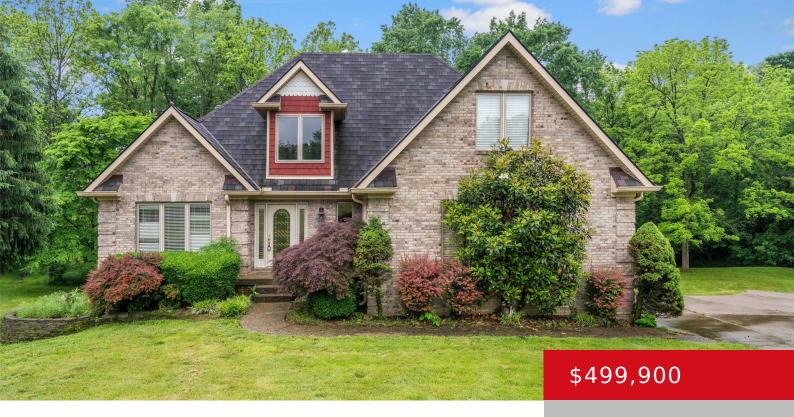

# 116 RUNNING CREEK CT, SHEPHERDSVILLE, KY 40165

https://zhomesre.com

This stunning home is ready for new owners! Over 2300 square feet of open-concept living and a finished walk out basement space with home theater and a bar will entertain the crowds. The great room offers such space with vaulted ceilings, gas fireplace and beautiful built ins and direct entry to a huge deck with [...]

#### **Basics**

**Type:** Single Family Residence **Status:** Active Under Contract

Bedrooms: 4 beds

Area: 4289 sq ft

Lot size: 43560 sq ft

Year built: 2007 Lot Features: Cul De Sac

County Or Parish: Bullitt Subdivision Name: PIONEER VILLAGE