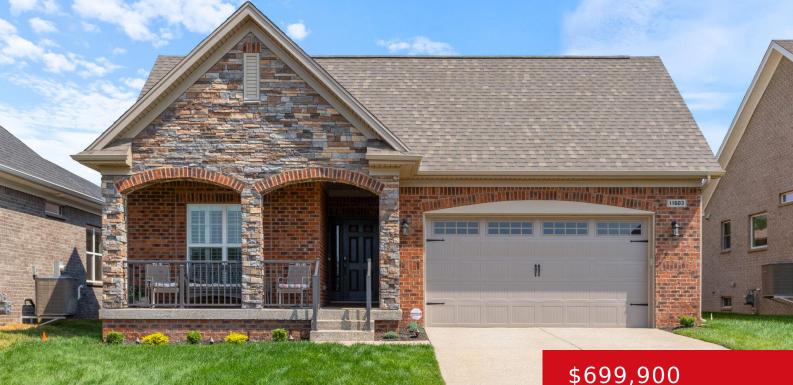

#### **11603 VICTORIA FALLS LN, PROSPECT, KY** 40059

https://zhomesre.com

Click on the new photographs and come for a second look at this VERY move in ready stunner in Sancturary Falls. SO many extras. Built as a forever home but only lived in seven months, it feels brand new and practically is. The reason it may feel larger than most is because 7' was added [...]

- \$699,900

### Basics

Type: Single Family Residence Bedrooms: 3 beds Area: 3513 sq ft Year built: 2023 County Or Parish: Jefferson Bathrooms Full: 3 Status: Active Bathrooms: 3 baths Lot size: 5998 sq ft Lot Features: Level Subdivision Name: SANCTUARY FALLS

# **Building Details**

Foundation Details: Poured Concrete Electric: Residential Roof: Shingle Garage Spaces: 2 Stories: 1 Fencing: Other, Full Construction Materials: Brick, Stone Basement: Partially finished