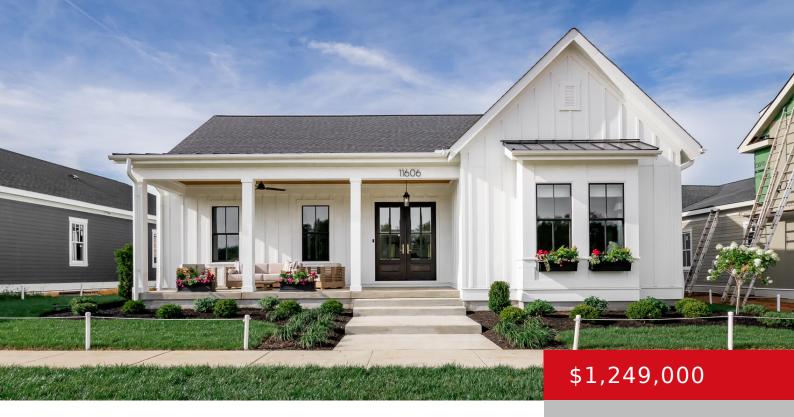

#### 11606 SKYPILOT ST, PROSPECT, KY 40059

https://zhomesre.com

A 2024 Homearma Home! Be prepared to be blow away by the finishes and attention to detail. An incredible one story plan by Bailey Homes in our newest section of the Hamlet in Oldham County. The covered front porch brings you into the entry with a nice welcoming foyer. The flex room at the front [...]

### **Basics**

**Type:** Single Family Residence

Bedrooms: 4 beds

**Area: 2440** sq ft

Year built: 2024

County Or Parish: Oldham

**Bathrooms Full:** 4

Status: Pending

# **Building Details**

**Foundation Details:** Poured Concrete **Stories:** 1

**Electric:** Residential **Fencing:** None

Roof: Metal, Shingle Construction Materials: Fiber Cement

**Garage Spaces:** 3 **Basement:** Unfinished

## **Amenities & Features**

**Cooling:** Central Air **Fireplaces Total:** 2

**Exterior Features:** Porch **Utilities:** Electricity Connected, Fuel:Natural, Public

Sewer, Public Water

Association Amenities: Playground, Pool Parking Features: Attached, Entry Rear