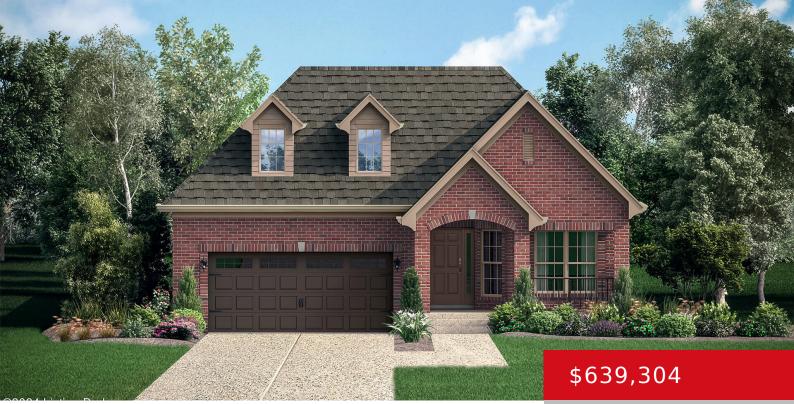

#### 11606 VICTORIA FALLS (LOT 115) LN, PROSPECT, KY 40059

https://zhomesre.com

Welcome to this stunning home with an all-brick exterior that exudes charm from the moment you arrive. Inside, discover a main level boasting 9ft ceilings, a hip vault with tray ceiling in the great room, and a spacious kitchen island. The primary suite offers luxury with dual closets, a large walk-in shower, double sinks, and [...]

### Basics

Type: Single Family Residence Bedrooms: 3 beds Area: 2950 sq ft Year built: 2024 County Or Parish: Oldham Bathrooms Full: 3 Status: Pending Bathrooms: 3 baths Lot size: 6012 sq ft Lot Features: Covt/Restr Subdivision Name: SANCTUARY FALLS