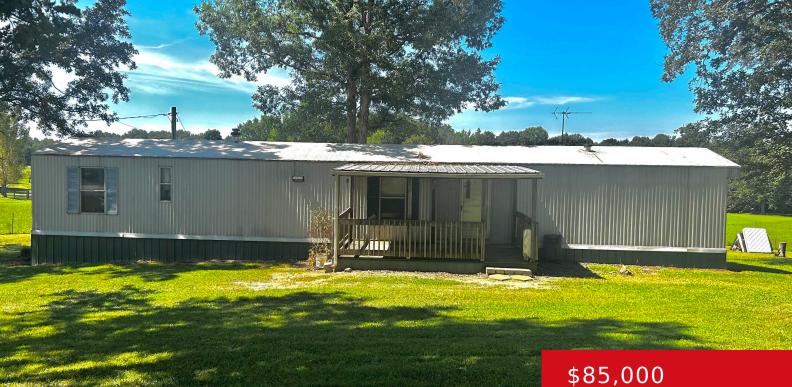

#### **1163 PLOUVIER RD, HODGENVILLE, KY 42748** https://zhomesre.com

Have you been looking for a beautiful property lot tucked into the countryside? Well here you have it! This manufactured home has electric, water and septic set on one acre of peaceful countryside! Lots like this don't come around often! Schedule your private tour today!

## \$85,000

## Basics

Type: Single Family Residence Bedrooms: 3 beds Area: 1344 sq ft Year built: 1990 County Or Parish: Larue Bathrooms Full: 2 Status: Active Bathrooms: 2 baths Lot size: 43560 sq ft Lot Features: Cleared Subdivision Name: NONE

# **Building Details**

Stories: 1 Fencing: Partial, Chain Link Construction Materials: Other/NA Electric: Residential Roof: Metal Basement: None

# **Amenities & Features**

Cooling: Central Air Utilities: Septic System, Public Water Heating: Forced Air, Natural Gas Exterior Features: Porch
Parking Features: Driveway