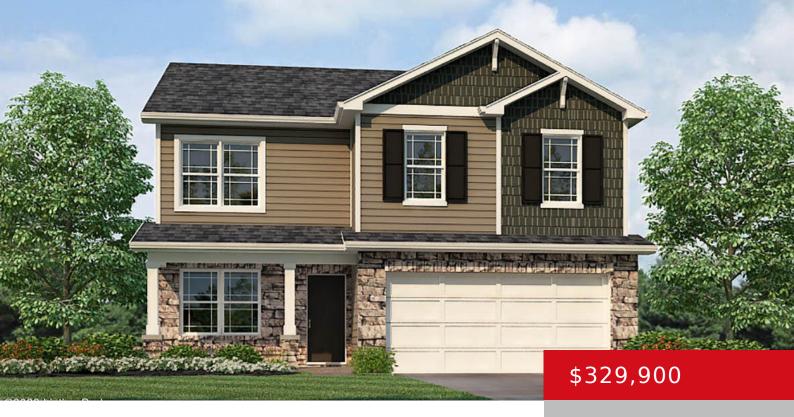

### 117 BEECH TREE CT, BROOKS, KY 40109

https://zhomesre.com

New Construction by D.R. Horton with the Bellamy plan. This open concept, two-story home features 4 large bedrooms and 2.5 baths. The home features a turnback staircase situated away from the foyer for convenience and privacy, as well as a wonderful study that can be used as the perfect office space! The kitchen offers beautiful [...]

- 4 heds
- 3 haths
- Single Family Residence
- Pending
- 2053 sq ft

#### **Basics**

**Type:** Single Family Residence **Status:** Pending

Bedrooms: 4 beds

Area: 2053 sq ft

Bathrooms: 3 baths

Lot size: 15554 sq ft

Year built: 2024 County Or Parish: Bullitt

**Subdivision Name:** CORAL RIDGE SPRINGS **Bathrooms Full:** 2

## **Building Details**

**Foundation Details:** Slab **Stories:** 2

**Electric:** Residential **Fencing:** None

Roof: Shingle Construction Materials: Stone, Vinyl Siding

**Garage Spaces:** 2 **Basement:** None

### **Amenities & Features**

**Cooling:** Central Air **Exterior Features:** Porch

Utilities: Public Sewer, Public Water Parking Features: Attached, Entry Front, Driveway

**Heating:** Forced Air, Natural Gas