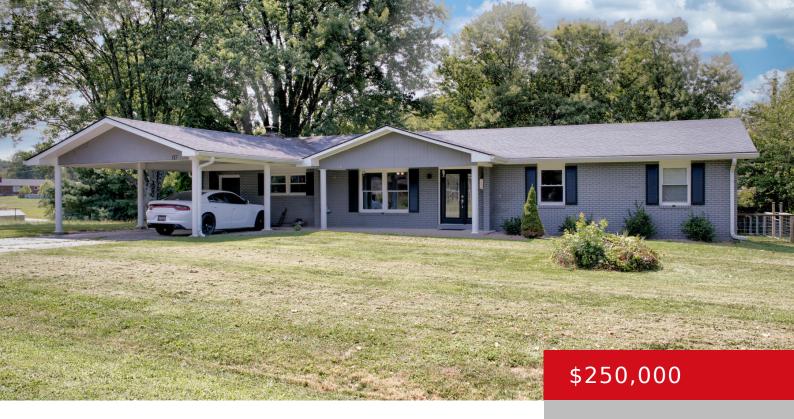

#### **117 NORTHRIDGE DR, BEDFORD, KY 40006** https://zhomesre.com

BACK ON MARKET! FINANCEING FELL THRU! Welcome to this Open Plan 3BR 1 bath home on an oversized lot in Bedford! Updated 5 years ago... include a new roof, windows, interior & exterior doors, flooring, septic system, HVAC plus a completely remodeled kitchen and bath. Wow! All new landscaping on a private treed lot and [...]

- 3 beds
- 1 bath
- Single Family Residence
- Active
- 1863 sq ft

#### Basics

Type: Single Family Residence Bedrooms: 3 beds Area: 1863 sq ft Year built: 1974 Subdivision Name: ROLLING ACRES Status: Active Bathrooms: 1 bath Lot size: 29620.8 sq ft County Or Parish: Trimble Bathrooms Full: 1

# **Building Details**

Foundation Details: Crawl Space Electric: Residential Roof: Shingle Basement: None Stories: 1 Fencing: Partial, Wood Construction Materials: Brick

### **Amenities & Features**

Cooling: Central Air, Heat PumpFireplaces Total: 1Exterior Features: Patio, Out Buildings, Porch,<br/>DeckUtilities: Electricity Connected, Septic<br/>System, Public WaterParking Features: 2 Car Carport, DrivewayHeating: Electric, Heat Pump