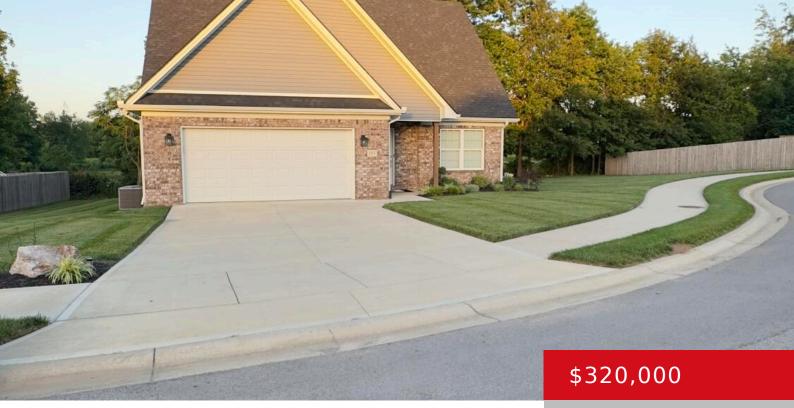

#### **117 OLIVE BRANCH DR, RICHMOND, KY** 40475

https://zhomesre.com

Enter into this nearly NEW immaculate home, where you'll be embraced by a flawless open-concept that seamlessly blends the island kitchen, dining space, and living area, enhanced by a charming gas fireplace and accentuated by a beautiful walkout deck for your private enjoyment. Perfect for hosting BBQs and memorable gatherings, while the spacious backyard offers [...]

- 4 beds
- 3 baths
- Single Family Residence
- Active
- 1835 sq ft

### Basics

Type: Single Family Residence Bedrooms: 4 beds Area: 1835 sq ft Year built: 2022 Subdivision Name: NONE

Status: Active Bathrooms: 3 baths Lot size: 10411 sq ft County Or Parish: Madison Bathrooms Full: 2

## **Building Details**

| Foundation Details: Concrete Blk | Stories: 2                                                                     |
|----------------------------------|--------------------------------------------------------------------------------|
| Electric: Residential            | Fencing: Partial, Chain Link                                                   |
| Roof: Shingle                    | <b>Construction Materials:</b> Wood Frame, Block, Brick, Brk/Ven, Vinyl Siding |
| Garage Spaces: 2                 | Basement: None                                                                 |

# **Amenities & Features**

**Cooling:** Heat Pump **Utilities:** Electricity Connected, Fuel:Natural, Propane, Public Sewer, Public Water

Heating: Electric, Natural Gas, Heat Pump

**Exterior Features:** Porch, Deck **Parking Features:** Attached, Entry Front, Driveway