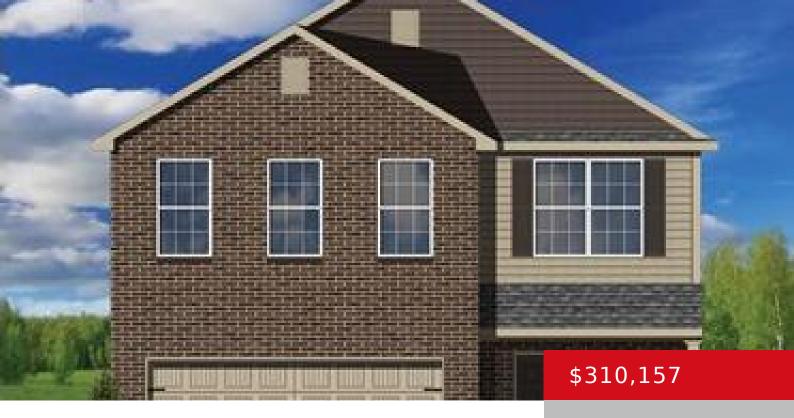

# 11705 PARKVIEW POINT, LOUISVILLE, KY 40229

https://zhomesre.com

Build to suit. Bedford Hill "A" floor plan. We have available lots to duplicate of similar homes under construction.

- 4 heds
- 3 haths
- Single Family Residence
- Pending
- 2043 sq ft

#### **Basics**

Type: Single Family Residence Status: Pending

Bedrooms: 4 beds Bathrooms: 3 baths

Area: 2043 sq ft Lot size: 7046 sq ft

Year built: 2024 Lot Features: Covt/Restr, Sidewalk

County Or Parish: Jefferson Subdivision Name: PARKSIDE AT MT WASHINGTON