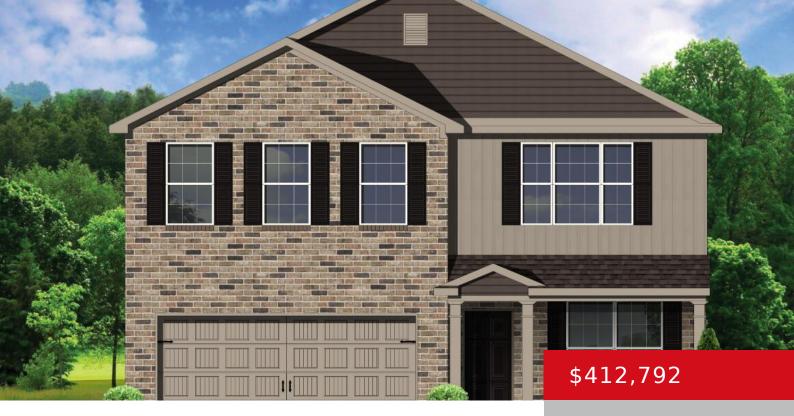

# 11711 PARKVIEW POINT, LOUISVILLE, KY 40229

https://zhomesre.com

Build to suit. Newbury Cross floor plan. Can duplicate on another lot.

- 4 bods
- 3 haths
- Single Family Residence
- Pending
- 2719 sq ft

#### **Basics**

Type: Single Family Residence Status: Pending

Bedrooms: 4 beds Bathrooms: 3 baths

Area: 2719 sq ft Lot size: 8919 sq ft

Year built: 2024 Lot Features: Covt/Restr, Sidewalk

County Or Parish: Jefferson Subdivision Name: PARKSIDE AT MT WASHINGTON