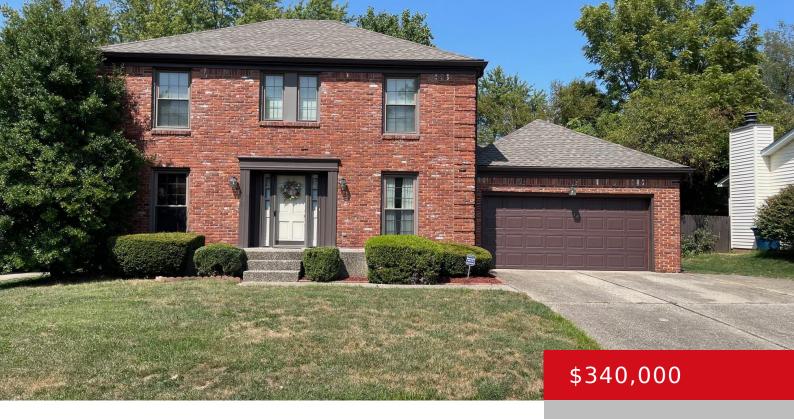

### 11715 ROBINDALE RD, LOUISVILLE, KY 40243

https://zhomesre.com

Newly PRICE!!! Don't miss this one. Its not often that you will find a 4 bedroom, 2 1/2 bath, two story, all brick home in this neighborhood. It features a Living room, Dining room, Family room with fireplace/bookshelves, Kitchen and half bath on the main floor. The second floor has a full bath, 4 bedrooms, [...]

- 4 beds
- 3 haths
- Single Family Residence
- Pending
- 3490 sq ft

#### **Basics**

**Type:** Single Family Residence **Status:** Pending

Bedrooms: 4 beds Bathrooms: 3 baths

Area: 3490 sq ft Lot size: 9585 sq ft

Year built: 1977 Lot Features: Sidewalk, Level, Storm Sewer

**County Or Parish:** Jefferson **Subdivision Name:** NONE