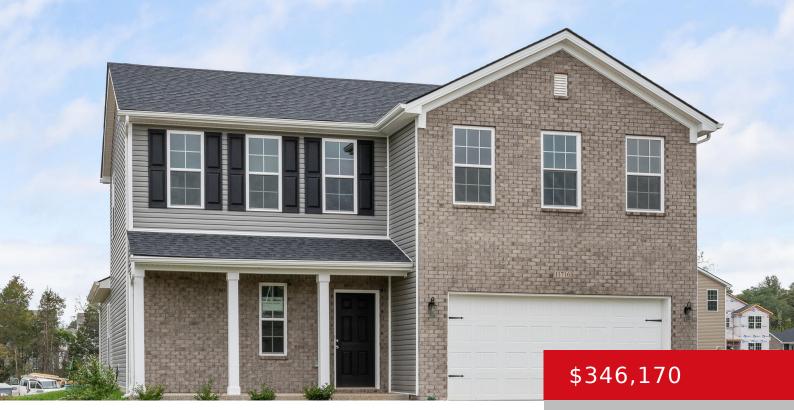

#### 11716 WALNUT CANYON WAY, LOUISVILLE, KY 40229

https://zhomesre.com

The Oak Bluff, part of the Trend Collection by Ball Homes, offers a first floor primary bedroom suite. The stairs are just off the entry hall. The island kitchen offers countertop dining, an eating area, and a large corner pantry. The kitchen opens to the family room at the rear of the home. A spacious [...]

- 4 beds
- 3 baths
- Single Family Residence
- Active
- 2429 sq ft

### Basics

| Type: Single Family Residence | Status: Active                              |
|-------------------------------|---------------------------------------------|
| Bedrooms: 4 beds              | Bathrooms: 3 baths                          |
| <b>Area: 2429</b> sq ft       | Lot size: 5957 sq ft                        |
| Year built: 2024              | Lot Features: Covt/Restr, Sidewalk          |
| County Or Parish: Jefferson   | Subdivision Name: PARKSIDE AT MT WASHINGTON |
| Bathrooms Full: 2             |                                             |