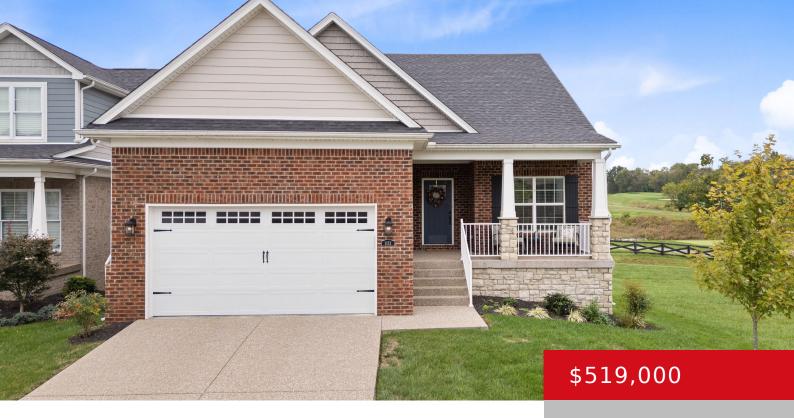

### 1173 GREENS DR, SIMPSONVILLE, KY 40067

https://zhomesre.com

Beautiful open concept ranch located in The Villas at Cardinal Club! Enjoy 3 bedrooms, 2 full baths on the main floor and an additional bedroom and full bathroom in the lower walkout level. This lot backs up to the golf course with beautiful views of the 14th green. The Cardinal Club has a neighborhood pool, [...]

### **Basics**

Type: Single Family Residence Status: Active

Bedrooms: 4 beds Bathrooms: 3 baths

Area: 2654 sq ft Lot size: 6969 sq ft

Year built: 2021 Lot Features: Golf Course, Sidewalk, Cleared

County Or Parish: Shelby Subdivision Name: THE VILLAS AT CARDINAL CLUB