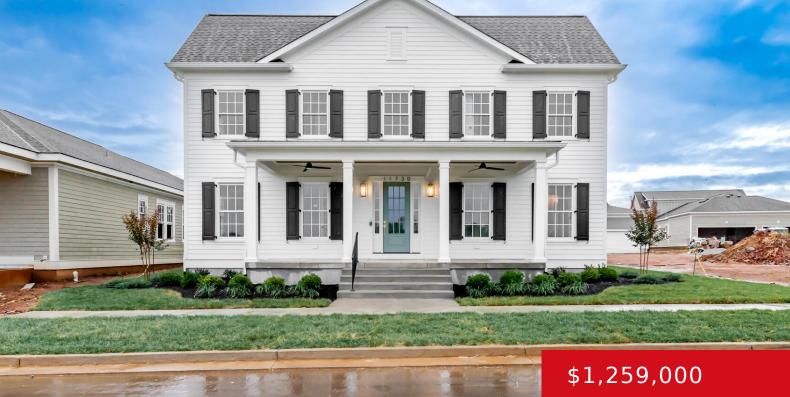

### 11730 SWEETFLAG CIR, PROSPECT, KY 40059

https://zhomesre.com

The front porch welcomes you into this fabulous 2 story home in our newest section of the Hamlet in Oldham County. A dedicated foyer is an incredible first impression. There is a bedroom with a full bath and a flex room/office with a huge closet located at the front of the house. The great room, [...]

### **Basics**

**Type:** Single Family Residence

**Bedrooms: 4** beds

**Area: 2798** sq ft

Year built: 2024

County Or Parish: Oldham

**Bathrooms Full: 4** 

**Status:** Active