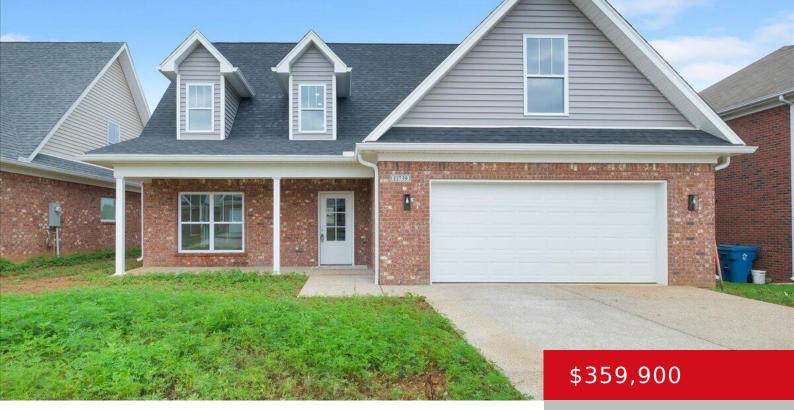

### 11739 WASHINGTON GREEN RD, LOUISVILLE, KY 40229

https://zhomesre.com

New Construction Spec Homes in Washington Green. Choose from four stunning exterior options and two luxurious floor plans, each crafted to meet the highest standards of quality and design. The Kitchen is equipped with Waterproof CoreTec Flooring: Durable and stylish, perfect for busy households. Solid Wood Box, Dovetail Cabinets: Expertly crafted for beauty and longevity. [...]

- 4 beds
- 3 baths
- Single Family Residence
- Active
- 2322 sq ft

### Basics

Type: Single Family Residence Bedrooms: 4 beds Area: 2322 sq ft Year built: 2024 Subdivision Name: WASHINGTON GREEN Status: Active Bathrooms: 3 baths Lot size: 8276.4 sq ft County Or Parish: Jefferson Bathrooms Full: 2

# **Building Details**

Foundation Details: Slab Electric: Residential Roof: Shingle Garage Spaces: 2 Stories: 2 Fencing: None Construction Materials: Brick, Vinyl Siding Basement: None

# **Amenities & Features**

Cooling: Central AirExterior Features: PorchUtilities: Public Sewer, Public WaterParking Features: Attached, Entry Front, DrivewayHeating: Forced Air, Natural Gas