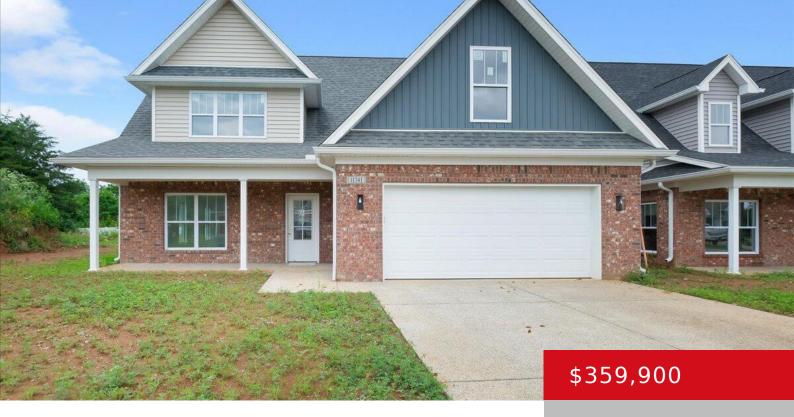

# 11741 WASHINGTON GREEN RD, LOUISVILLE, KY 40229

https://zhomesre.com

New Construction Spec Homes in Washington Green. Choose from four stunning exterior options and two luxurious floor plans, each crafted to meet the highest standards of quality and design. The Kitchen is equipped with Waterproof CoreTec Flooring: Durable and stylish, perfect for busy households. Solid Wood Box, Dovetail Cabinets: Expertly crafted for beauty and longevity. [...]

### **Basics**

**Type:** Single Family Residence **Status:** Active Under Contract

Bedrooms: 4 beds

Area: 2322 sq ft

Bathrooms: 3 baths

Lot size: 8276.4 sq ft

Year built: 2024 County Or Parish: Jefferson

**Subdivision Name: WASHINGTON GREEN Bathrooms Full: 2** 

# **Building Details**

**Foundation Details:** Slab **Stories:** 2

**Electric:** Residential **Fencing:** None

Roof: Shingle Construction Materials: Brick, Vinyl Siding

**Garage Spaces:** 2 **Basement:** None